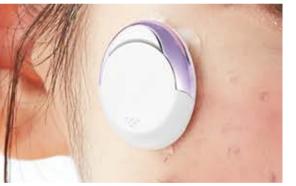

## LED CARE PATCH

LED Device for the face that targets wrinkles and blemishes for visibly smoother, clearer skin.

#### Blue Light Killing acne bacteria

**Red Light** Activating skin cells

#### Red Light Therapy

Stimulate skin cells to boost collagen to firm and smooth texture

Blue Light Therapy

Reduce the appearance of troubles and calms and tightens skin

- UV Free No harmful UV rays, eyes & skin safe
- Portable Device

Battery-powered beauty device is designed to be easily carried or moved

• Chemical Free Treatment Use it without any skin care products