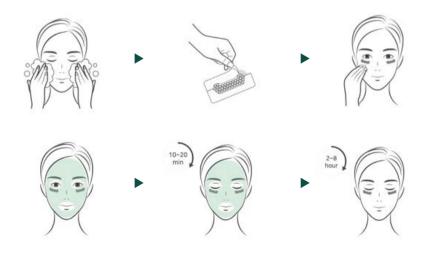

#### Suggested Usage:

After cleansing, apply a patch first, needle side down, directly on your blemish. And place the sheet mask then gently spread over face. Leave on for 15 to 20 minutes, as desired. Gently remove mask and discard it after a single use.

For best results, leave patch to work overnight and take off the next morning.