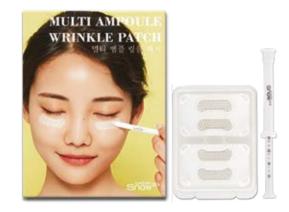

#### FACIAL MULTI CARE FOR WHITENING & WRINKLE

4 magnesium patches (open oval type: surrounded on patch sides by a rim of skin-contact adhesive) + 2 anti-aging ampoule-infused sheet masks