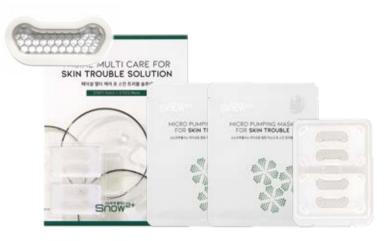

#### FACIAL MULTI CARE FOR SKIN TROUBLE SOLUTION

4 Magnesium Patches (open oval type: surrounded on patch sides by a rim of skin-contact adhesive) + 2 Trouble Ampoule-Infused Sheet Masks