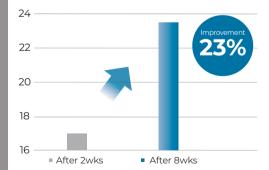

#### Melanin Improvement Rate

#### [Report No. TEK-2020-000370]

linical testing conducted by KTR on 22 volunteers. / Tested on facial area by applying the product twice a week. 2020. Sep. 09 – 2020. Nov. 03 - Effect varies by individual.