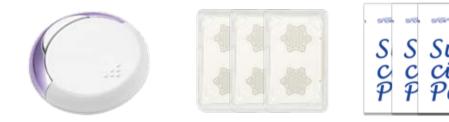

## LED CARE PATCH

1 Led Device + 6 magnesium patches + 3 Cleansing pads+1 trouble ampoule.

#### About the Product:

- LED Device Red LED lights to support the production of collagen and visibly reduce wrinkles, and blue LED lights to target acne-causing bacteria.
- 99% Magnesium Patch Visibly clears up blemishes and prevents future breakouts.
- Trouble Ampoule Ampoule containing Centella Asiatica, Panthenol, and Madecassoside.
- Cleansing Pad 100% cotton pad containing Pennywort, Green tea extracts, and Aloe vera extra