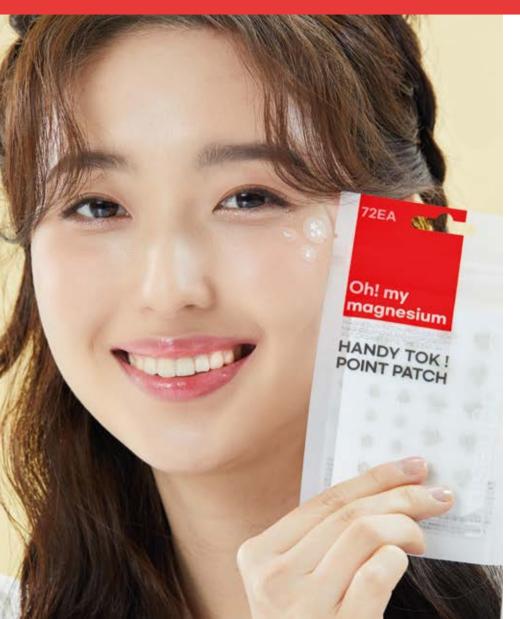

#### This product contains:

Magnesium print+ Hydrocolloid adhesive Each packet includes 72 hydrocolloid patches in 2 sizes and 7 designs.

#### Lovely design and variety sizes

Choose best size for your affected area and shiny moon & star patches can help you avoid the embarrassment of acne.