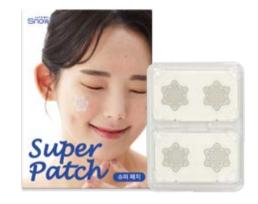

## **Trouble Line: Patch Only**

#### This product contains:

Magnesium print+ Hydrocolloid adhesive Each packet includes 72 hydrocolloid patches in 2 sizes and 7 designs.