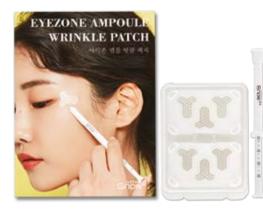

#### FACIAL EYE ZONE CARE FOR WHITENING & WRINKLE

6 magnesium patches (open Y type: surrounded on patch sides by a rim of skin-contact adhesive) + 2 anti-aging ampoule-infused sheet masks