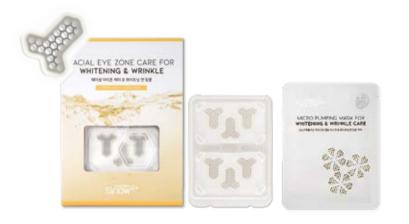

#### FACIAL EYE ZONE CARE FOR WHITENING & WRINKLE

6 magnesium patches (open Y type: surrounded on patch sides by a rim of skin-contact adhesive) + 2 anti-aging ampoule-infused sheet masks