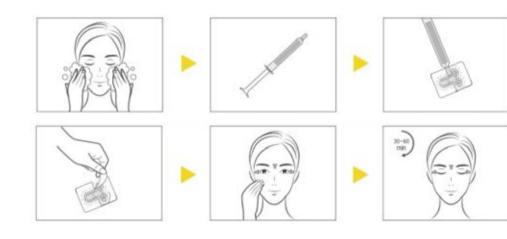

#### Suggested Usage:

After cleansing, apply a patch first, needle side down, directly on your problem area. And place the sheet mask then gently spread over face. Leave on for 15 to 20 minutes, as desired. Gently remove the mask and discard it after a single use. For best results, use 1-2 times per week.

#### Suggested Usage:

After cleansing, drop a small amount of the syringe ampoule onto the needles and apply directly on your problem area. Leave on for 15 to 20 minutes, as desired. Gently remove the mask and discard it after a single use.