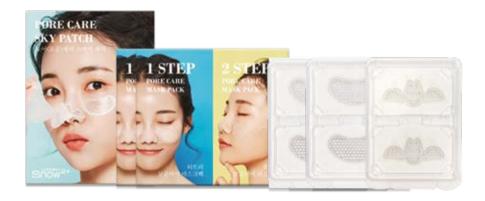

#### Pore Care Sky Patch

Visibly shrinks enlarged pores for firmer-looking skin. Magnesium pore home remedy with 2 steps pore masks. Stimulate collagen rejuvenation with safe material, magnesium needles.

#### Pore Care Sky Patch

2 Nose Magnesium Patches + 2 Cheek Magnesium Patches 2 Pore Ampoule-Infused Strips

#### Highlighted Ingredients:

99% Magnesium – Magnesium patch improves the skin barrier and delivers active ingredients in skin care products.

Strip - Pore care strip infused with pore ampoule containing Tea tree leaf extract, Oenothera biennis extract, Amino acid complex, and more.