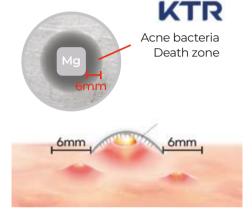

**Multiple Patents and Certifications** 

 Magnesium itself kills P.acne bacteria within a 6mm range from the patch without any serum or active ingredients based on KTR test report.

| De 115                                                                                      | T         | EST R              | EPORT                |                         |                      |
|---------------------------------------------------------------------------------------------|-----------|--------------------|----------------------|-------------------------|----------------------|
| R. Cytysłasz-s, Dauther-s, C                                                                | Lengt-    | da, 1911, Kana     | 16.47                | 0-218-001               | FAX (0-0-308-10)     |
| Representative - One Surg Years<br>Company have - Little PODPLE Co.                         |           |                    |                      |                         | an Daw 1878 N.H.     |
| Address PEC, 214, Ruhev<br>Sangte same Vig Mara Camer I                                     | 1200      | alterat Observable | -00, Pepulate of Con |                         | _                    |
| Addess PEC, 216, Subes                                                                      | 1200      | Test P             |                      |                         |                      |
| Addess PEC, 216, Subes                                                                      | 1200      |                    |                      | -                       | TEST HE1H00          |
| Addess (FEE, 216, Bulley<br>Sanate sume (Vg Minis Game 1                                    | Nuti Care | Test P             | rsults               | and the                 | TEST HETHOD          |
| Adees PEE, 214, Max-<br>Sangte sume Vig Stera Came 1<br>1557 / 75M                          | SUNT      | Test R             | rsults               | 43 Oet                  |                      |
| Adees PEE, 214, Mev<br>Sanate sume Vig Mera Caree 1<br>1857 /REM<br>Reductinal WeBP, scheel | SPAT Non  | Test R             | rsults               | 4.3 Clerit<br>55 Clerit | Provided Test Nethod |