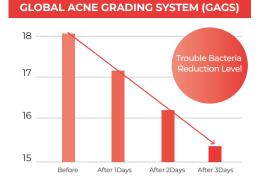

#### Clinical Results:

Significantly improved tiny or cystic troubles in 8 hours