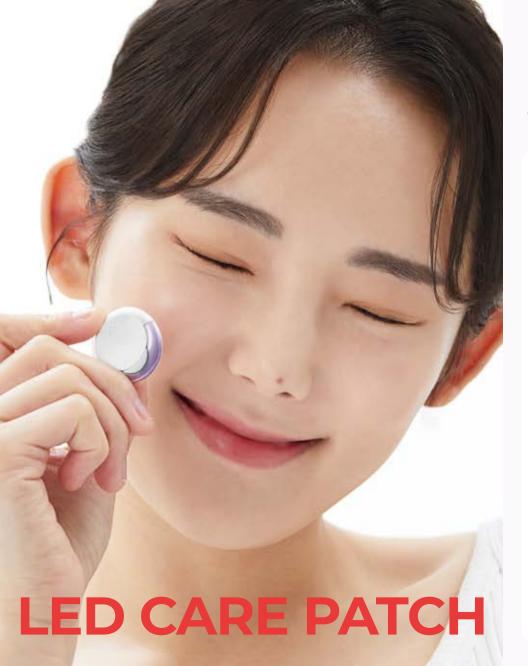

## LED CARE PATCH

LED Device for the face that targets wrinkles and blemishes for visibly smoother, clearer skin.

## LED CARE PATCH

1 Led Device + 6 magnesium patches + 3 Cleansing pads+1 trouble ampoule.