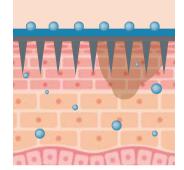

Magnesium is an essential element to your health and well-being. Did you know information on the link between magnesium and skin problems?

#### Magnesium Patch

0.1mm Hair

Micro Needles thinner than 0.1mm

Clinical testing conducted by Global Cosmeceutical Center on 20 volunteers. Tested on facial area by applying the product. 2018. Aug. 03 – 2018. Aug. 13. - Effect varies by individual.