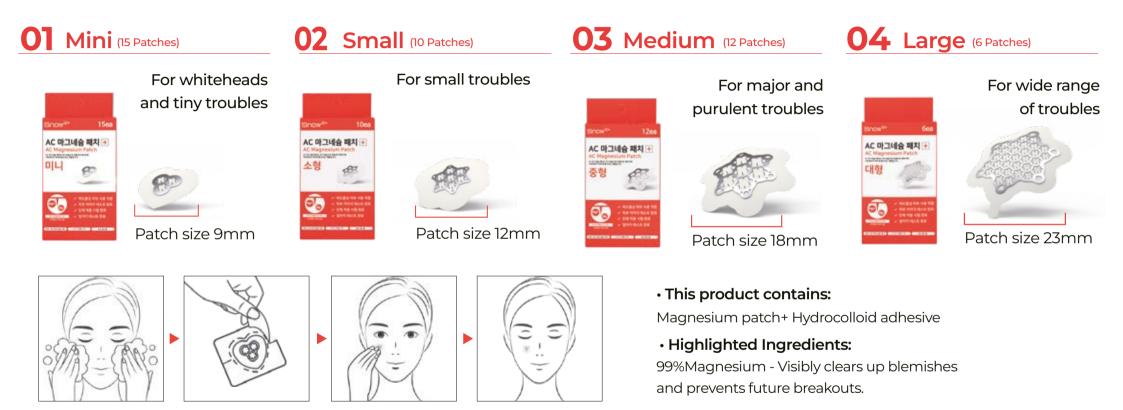

AC Magnesium Patch (Mini/ Small/ Medium/ Large Series)

- •99% High-purity magnesium's anti-inflammation effects
- · Essential minerals strengthen skin barrier
- Suitable for acne-prone skin
- Skin hypoallergenic test completed
- Allergy test completed (Allergy Free)
- Multiple patents reserved (Korea/Global)

# 8 Patches

- This product contains: Magnesium patch+ Hydrocolloid adhesive
- Highlighted Ingredients:

99%Magnesium - Visibly clears up blemishes and prevents future breakouts.