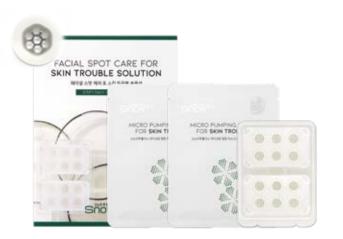

#### FACIAL SPOT CARE FOR SKIN TROUBLE SOLUTION

12 Magnesium Patches (open round type: surrounded on patch sides by a rim of skin-contact adhesive) + 2 Trouble Ampoule-Infused Sheet Masks

#### FACIAL MULTI CARE FOR SKIN TROUBLE SOLUTION

4 Magnesium Patches (open oval type: surrounded on patch sides by a rim of skin-contact adhesive) + 2 Trouble Ampoule-Infused Sheet Masks