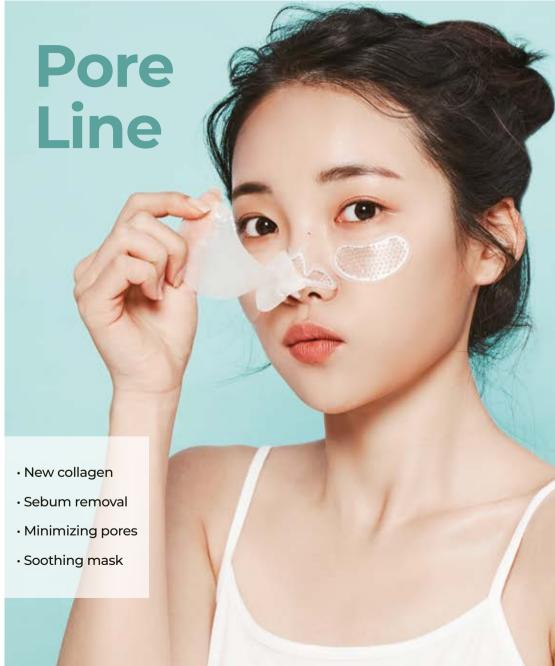

#### Pore Care Sky Patch

Visibly shrinks enlarged pores for firmer-looking skin. Magnesium pore home remedy with 2 steps pore masks. Stimulate collagen rejuvenation with safe material, magnesium needles.

#### Pore Clinical Data from Samsung Medical Center

| Outcome    | Parameter         | Estimate | S.E.   | Pore    | e size |
|------------|-------------------|----------|--------|---------|--------|
| pore_nose  | visit 4 vs 1(ref) | 0.8421   | 0.4723 | -0.2165 | 1.9007 |
|            | visit 5 vs 1(ref) | 2.5948   | 0.7453 | 0.9243  | 4.2654 |
| pore_cheek | visit 4 vs 1(ref) | -0.7895  | 1.0194 | -3.0744 | 1.4955 |
|            | visit 5 vs 1(ref) | -0.8194  | 1.0851 | -3.2515 | 1.6127 |

## Pore Line: Patch with Facial Mask

#### Pore Care Sky Patch

2 Nose Magnesium Patches + 2 Cheek Magnesium Patches 2 Pore Ampoule-Infused Strips

#### Highlighted Ingredients:

99% Magnesium – Magnesium patch improves the skin barrier and delivers active ingredients in skin care products.

Strip - Pore care strip infused with pore ampoule containing Tea tree leaf extract, Oenothera biennis extract, Amino acid complex, and more.

#### Clinical Results:

Significantly tightened pores and skin in 2 weeks.

#### Suggested Usage:

After cleansing, apply a patch first, needle side down, directly on your problem area. And place the step 1 mask then gently spread it over face. Leave on for 15 to 20 minutes, as desired. Gently remove the mask and apply the step 2 mask for aftercare, leave on for 15 to 20 minutes, as desired. Discard it after a single use. For best results, use 1-2 times per week.