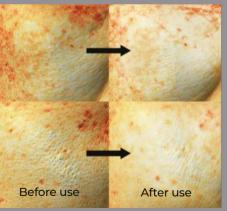

#### Clinical Results:

Significantly improved tiny or cystic troubles in 8 hours