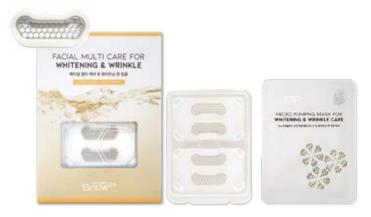

#### FACIAL MULTI CARE FOR WHITENING & WRINKLE

4 magnesium patches (open oval type: surrounded on patch sides by a rim of skin-contact adhesive) + 2 anti-aging ampoule-infused sheet masks

#### Highlighted Ingredients:

99% Magnesium – Magnesium patch improves the skin barrier and delivers active ingredients in skin care products

Mask - Micro pumping sheet mask infused with anti-aging ampoule containing Niacinamide and Adenosine.

#### Clinical Results:

Significantly improved fine lines and wrinkles in 2 weeks.

#### Suggested Usage:

After cleansing, apply a patch first, needle side down, directly on your problem area. And place the sheet mask then gently spread over face. Leave on for 15 to 20 minutes, as desired. Gently remove the mask and discard it after a single use. For best results, use 1-2 times per week.