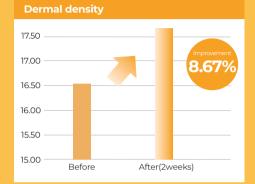

# Wrinkle & Brightening Line

Magnesium micro-needles improve skin thickness and dermal density.

#### Skin thickness

#### [Report No. TEK-2020-000370]

Clinical testing conducted by P&K Skin Research Center on 22 volunteers./Tested on facial area by applying the product. 2017. Feb. 17 -2017. Apr. 28. - Effect varies by individual.