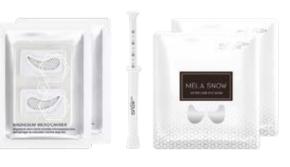

#### Mala Snow

4 magnesium patches + 1 syringe brightening ampoule + 2 brightening ampoule-infused eye masks

#### Highlighted Ingredients:

99% Magnesium – Magnesium patch improves the skin barrier and delivers active ingredients in skin care products.

Syringe Ampoule - Brightening ampoule containing Tranexamic acid, Niacinamide, and more.