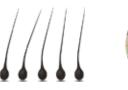

#### Magnesium Patch

0.1mm Hair

Micro Needles thinner than 0.1mm

Clinical testing conducted by Global Cosmeceutical Center on 20 volunteers. Tested on facial area by applying the product. 2018. Aug. 03 – 2018. Aug. 13. - Effect varies by individual.