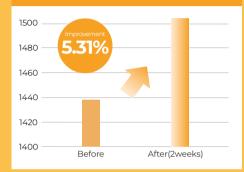

# Wrinkle & Brightening Line

Magnesium micro-needles improve skin thickness and dermal density.

#### The clinical study on the anti-wrinkle patch

#### [Report No. TEK-2020-000370]

Clinical testing conducted by P&K Skin Research Center on 22 volunteers./Tested on facial area by applying the product. 2017. Feb. 17 -2017. Apr. 28. - Effect varies by individual.