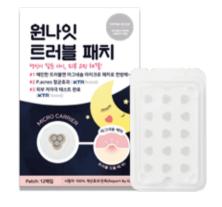

| Effective                                       |



AC Magnesium Patch (Mini/ Small/ Medium/ Large Series)

- •99% High-purity magnesium's anti-inflammation effects
- · Essential minerals strengthen skin barrier
- Suitable for acne-prone skin
- Skin hypoallergenic test completed
- Allergy test completed (Allergy Free)
- Multiple patents reserved (Korea/Global)

## Trouble Line: Olive Young(H&B Store) Only



#### Suggested Usage:

After cleansing, apply a patch, needle side down, directly on your blemish. For best results, wear for at least six hours. Once applied, leave it to work overnight and take off the next morning.

#### Clinical Results:

Significantly improved tiny or cystic troubles in 8 hours

## **Trouble Line: Patch Only**

## One Night Trouble Patch

15 Patches



### One Night Red Patch 12 Patches



# 8 Patches



- This product contains: Magnesium patch+ Hydrocolloid adhesive
- Highlighted Ingredients:

99%Magnesium - Visibly clears up blemishes and prevents future breakouts.

#### Suggested Usage:

After cleansing, apply a patch, needle side down, directly on your blemish. For best results, wear for at least six hours. Once applied, leave it to work overnight and take off the next morning.

#### Clinical Results:

Significantly improved tiny or cystic troubles in 8 hours

## **Trouble Line: Patch Only**



#### This product contains:

Magnesium print+ Hydrocolloid adhesive Each packet includes 72 hydrocolloid patches in 2 sizes and 7 designs.

#### Highlighted Ingredients: 5 Features

#### Best quality

Medical-grade hydrocolloid gently absorb