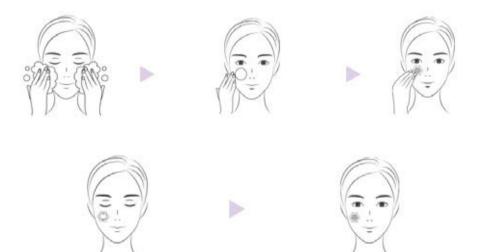

#### Suggested Usage:

After cleansing, apply a patch first, needle side down, directly on your problem area. And place the sheet mask then gently spread over face. Leave on for 15 to 20 minutes, as desired. Gently remove the mask and discard it after a single use. For best results, use 1-2 times per week.