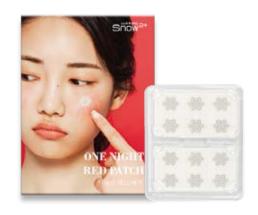

|



AC Magnesium Patch (Mini/ Small/ Medium/ Large Series)

- •99% High-purity magnesium's anti-inflammation effects
- · Essential minerals strengthen skin barrier
- Suitable for acne-prone skin
- Skin hypoallergenic test completed
- Allergy test completed (Allergy Free)
- Multiple patents reserved (Korea/Global)

## Trouble Line: Olive Young(H&B Store) Only



#### Suggested Usage:

After cleansing, apply a patch, needle side down, directly on your blemish. For best results, wear for at least six hours. Once applied, leave it to work overnight and take off the next morning.

#### Clinical Results:

Significantly improved tiny or cystic troubles in 8 hours

## **Trouble Line: Patch Only**

## One Night Trouble Patch

15 Patches



### One Night Red Patch 12 Patches



# 8 Patches



- This product contains: Magnesium patch+ Hydrocolloid adhesive
- Highlighted Ingredients:

99%Magnesium - Visibly clears up blemishes and prevents future breakouts.

#### Suggested Usage:

After cleansing, apply a patch, needle side down, directly on your blemish. For best results, wear for at least six hours. Once applied, leave it to work overnight and take off the next morning.

#### Clinical Results:

Significantly improved tiny or cystic troubles in 8 hours

## **Trouble Line: Patch Only**



#### This product contains:

Magnesium print+ Hydrocolloid adhesive Each packet includes 72 hydrocolloid patches in 2 sizes and 7 designs.

#### Highlighted Ingredients: 5 Features

#### Best quality

Medical-grade hydrocolloid gently absorbs pimple gunk, drug-free, non-drying,