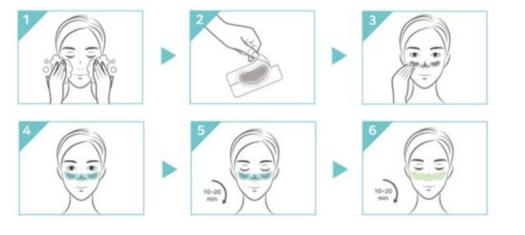

#### Suggested Usage:

After cleansing, apply a patch first, needle side down, directly on your problem area. And place the step 1 mask then gently spread it over face. Leave on for 15 to 20 minutes, as desired. Gently remove the mask and apply the step 2 mask for aftercare, leave on for 15 to 20 minutes, as desired. Discard it after a single use. For best results, use 1-2 times per week.